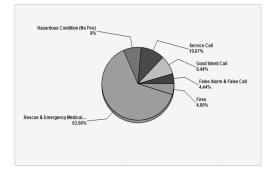

|                      |  |
| TO                               | DTAL            | 225                                                         | 100%                 |  |
|                                  |                 |                                                             |                      |  |

\_\_\_\_\_\_

In addition, Department Members met and participated in bi-monthly, inhouse Fire and EMS trainings put on by our Volunteer EMS Coordinator and Training Officer. Other trainings included attending an active burn through Bristol Fire Department, Vehicle Extrication Training, Mental Health Awareness for First Responders, sponsored by the Danbury Fire Dept, Hazmat training and a walkthrough of the Dead River Bulk Plant located in Town.



We Applied for and received grant funding through the State of NH Equipment Locality Grant for \$43,265 to be able to purchase a new state of the art, heart monitor/defibrillator. This equipment enables Fire

Department Personnel to be able to assess a patient and begin life saving measures prior to the arrival of Bristol's ambulance. The Town was also reimbursed \$6,468.00 through this grant for the purchase of five new mobile radios.

Fire Station improvements for year 2022 included the purchase and installation of five new replacement windows and a new well pump and pressure tank.

This year we have started working on an initiative to create a roster of community members of whom we can call on in the event of a large scale incident or disaster. This would include any Alexandria reside